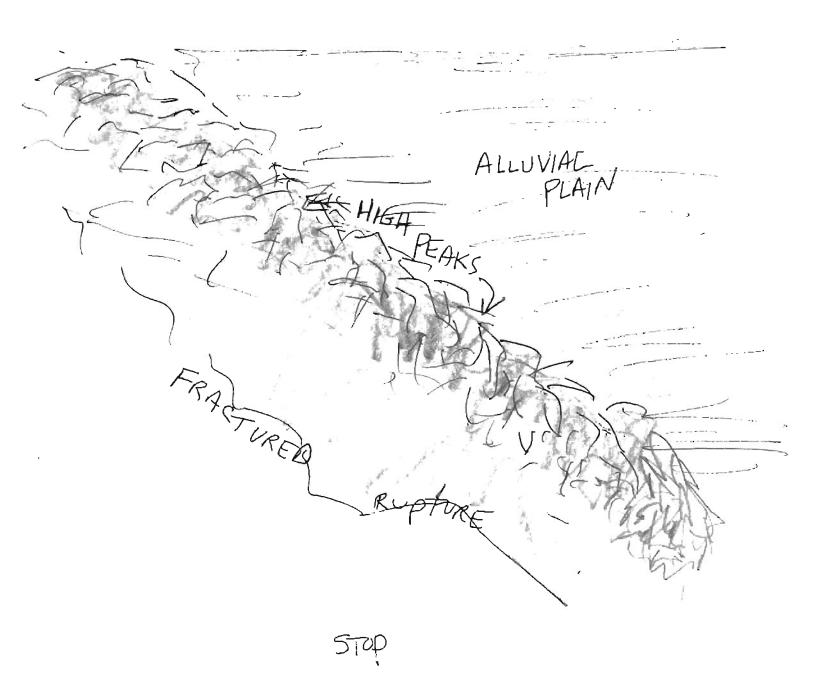

I SAW A Deep chasm LIKE the GRAND CANYON (Not AS BIG) very steep, deep, rocky I saw misty clouds that could be steam - A sense of valcanism. TWO LIFEFORMS CLIMBED down at the Lip - High on the edge - heading down A SENSE of LOND of the Rings type adventure et ploration.