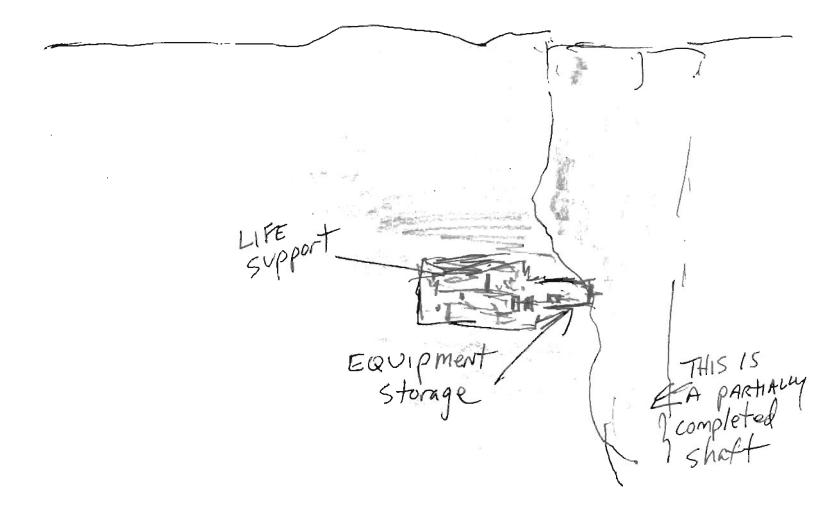

## SUB TEARANEAN FACILITY

Underground FACILITY The "ROOF" IS A NANO Technology coating that generates AN image A "Screen" that CAN Appear as sky with clouds, weather survise-sunset, stars etc. Looking up-it seems Like Natural environment with Normal day/Night/vieather cycles-But it is ALL projected via THIS LOOKS LIKE SK 17. CARY T TRANSport systems To get from place to WASte 15 recycled - what THIS IS AN underground city can' be reused other material is firsed into rock Stat